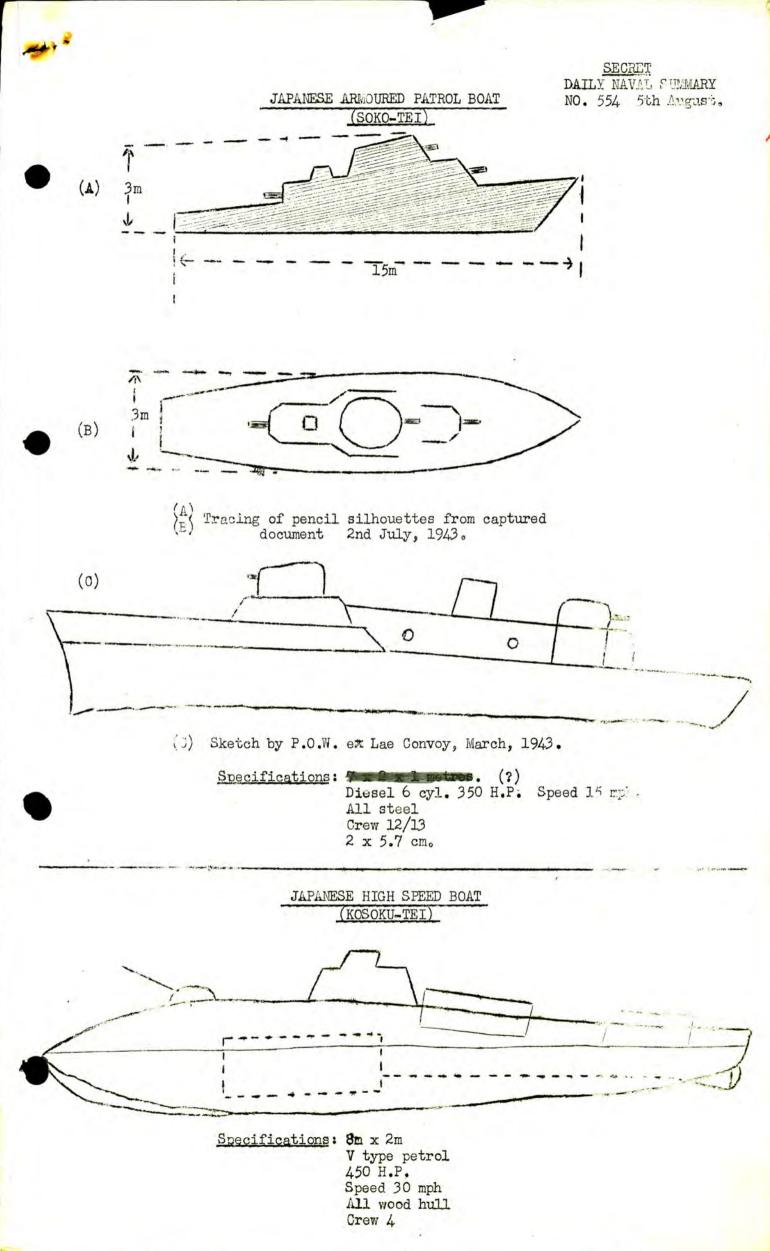

units from Truk in November when she took part in the important mid November operations for Guadalcanal. "TERUTSUKI" apparent-ly made only the one run down to Guadalcanal, namely on December 11th when she escorted 11 other DD's on a transportation mission from the Buin base to Guadalcanal. She carried no troops, patrolled offshore while the other units unloaded and had a Rear/Admiral aboard during this operation. PON reports the force was attacked by 10 allied PT boats and that "TERUTSUKI" was hit by a torpedo in an oil tank aft which set the ship on fire and caused her to sink within 15 minutes. Casualties were believed to be heavy. Comment - "TERUTSUKI" is the only unit of the class confirmed sunk which surposts that no units of this class were sunk during the Nov. operations



SECRET



British — MOST SECRET U. S. — SECRET

|            |               |                       | SOUTH WE             | HEADQUAR<br>EST PACIFIC             | AREA                                                                              |                                         |
|------------|---------------|-----------------------|----------------------|-------------------------------------|-----------------------------------------------------------------------------------|-----------------------------------------|
|            |               | DAI                   | LY NA                | VAL SU                              | IMMARY                                                                            |                                         |
|            |               |