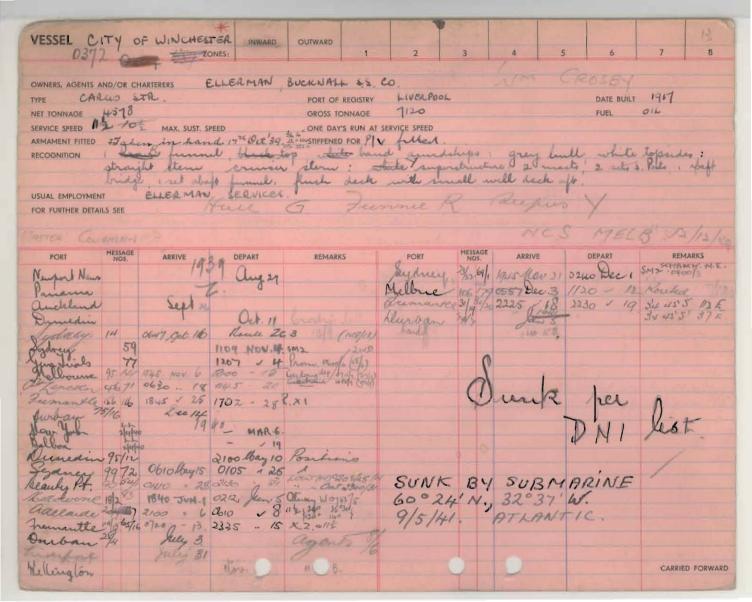

| SEL_CI           | YOF             | DALLAS -     | INWARD       | OUTWARD                      | VA F       |            |                |                          |         |             |             |                                          |
|------------------|-----------------|--------------|--------------|------------------------------|------------|------------|----------------|--------------------------|---------|-------------|-------------|------------------------------------------|
| Estat.           |                 | 7 -          | NES:         | 14                           |            | 2          | 3              | A                        | -5      | 6           | 7           | 8                                        |
| 2000             |                 |              | 9. V Screets | Och 100 300                  |            | 447).      | oper           | ator.                    |         | USAS        | 05.         |                                          |
| OWNERS, AGENTS,  |                 | HARTERERS .  | louthern     | PORT OF R                    |            | Philale    | apring to      | (0)                      |         | DATE BUILT  | 1910        |                                          |
| NET TONNAGE      | 158             | 76           |              | GROSS TO                     |            | 2559       | 1              | 12112                    |         | FUEL ON     |             |                                          |
| SERVICE SPEED    | , -             | MAX, SUST, S | PEED         |                              | RUN AT SER |            |                |                          |         |             |             | 1                                        |
| ARMAMENT FITTED  |                 |              |              | STIFFENED                    | FOR        |            |                |                          |         |             |             |                                          |
| RECOGNITION /    | - 1 4           | IMID - GREY  |              | Stein                        | Straigs    | at 00.     |                |                          |         | alundra     | lea         |                                          |
| +                | 1:- GA          | REY          |              | Steven.                      |            | x          | 1 1/4          | 8 00                     |         |             | 1           |                                          |
|                  | -               | REY          |              | Marti -                      | 2          |            | 11             | J. 1.                    | 1       | 1           | veso Lyd    | 26/7                                     |
| USUAL EMPLOYMEN  |                 |              |              |                              |            |            | W.             | 4 3                      |         |             | 0           | 4 3                                      |
| FOR FURTHER DETA | IL'S SEE        |              |              |                              |            |            | 10             | 20                       |         | 2           | 0 - 1       | he 29/                                   |
| 19+3.            |                 |              |              |                              |            |            | Lpm            | far                      | 6 2     | report L    | Lep 1       | 1 1/2                                    |
| PORT             | MESSAGE<br>NOS. | ARRIVE       | DEPART       | REMAR                        | KS         | PORT       | MESSAC<br>NOS. | GE ARRIV                 | E       | DEPART      | REN         | MARKS                                    |
| Baltimore        | 92/2            | Job 6        |              |                              | - 3 2      | avneville  | 1 15           | 8 1600 de                | 1 100 0 | 3450121     | en torgo    | 3/0                                      |
| Guartanam        | 89/20           | may 19       |              |                              | 1          | Brisber    |                | 0635 0                   |         | 942-29      |             |                                          |
| Ealboa           | 91/3            | 11           | 0600 may 29  | 91. Eng                      | 295/3/     | 1          |                | Fany p) d                | 1-lete  |             | Byllon E    | 2015/23                                  |
| the bone         |                 | Chily        | - 7          | dwerbed to                   | 4713NB.    | Lyane      | 2 88           | 2008 Tu                  | 1003    |             | STEPPENS.   | 3.011573                                 |
| Melbourne        | To make         |              |              | how dwerk                    |            | 5          | 1 4            |                          | 1944.   |             | 1           | 7.                                       |
| Actioned &       | 571,109         |              | . 0          | Route 100                    | 93         | Typhiner   | 7. 44.         | 1/4                      | 0       | 110 June 7  | proceed by  | 1 12 2 6 6 6 6 6 6 6 6 6 6 6 6 6 6 6 6 6 |
| alrefland        | 1/6-12          | Db15 July of | 2100 July 8  | In Koul                      | 40 7/0/4   | white to   | Latery 101     | - A                      |         | U           |             |                                          |
| depency "        | 3/6/21          | 2306 - 17    | 2145 ang 26, | 6 Symiles o                  | 66 (       | Joursillo  | 12 - 10        |                          |         | 150 -21     | being lace  | 1447219                                  |
| Wall Street Co.  |                 |              | (1)          | Boyd Obcard<br>Bossiply Ence | County.    | meloc      | July 35 9      | 0740-                    | 2901    |             | 41          | 4.570                                    |
|                  |                 | 7-37-1-1     | -            |                              |            |            |                |                          |         | 30 - 080    | CC.         | - 47227                                  |
| Brisbane.        | 31 30           | May 17 30    | 01 1 70      | QL9                          |            | Verrileone | 19/            | 2150 Le                  |         |             |             | -                                        |
| downs wills      | 20 31           | The said and | D( 0 - 30    | Versel as                    |            | Lolland    | i 123          | 16 16                    |         | 220 NOV ( Z | tarne V. R. | 17045                                    |
| malne Bay        | - 1             |              |              | Cajec Doroft                 | my Guen    | manne      | 12             | 08301                    |         | 200/24Hov   |             | 1-6.5                                    |
|                  |                 |              |              | at 1220 21                   | 21. 75/0   | 11         | -              | nasal.                   |         |             |             | -7 740                                   |
|                  |                 | Ke           |              | annea                        |            | Holland    | 14 20/         | 8 NO0                    |         |             |             |                                          |
|                  |                 |              |              | 2252/8                       |            |            | Sug (43)       | 121/12 /                 | in tent | ing conditi | ion Hollan  | die de.                                  |
|                  |                 | de           | e daylight   |                              | an shared  | ()         |                | /                        |         | d           | 1           |                                          |
|                  |                 |              |              | some day                     | egt 1/9.   | 1          |                |                          |         | _           |             | State of the last                        |
|                  |                 |              |              | TANCROT TO J                 |            | 1          |                |                          |         |             |             |                                          |
|                  |                 |              |              | CALEDOWIAN                   |            |            |                |                          |         |             | 10-1-10     | -11                                      |
|                  |                 |              |              | fraction direct              |            |            |                |                          |         |             | CARRIED     | FORWARD                                  |
|                  |                 |              |              | _                            |            |            |                | of the latest states and |         |             |             | and the same of                          |