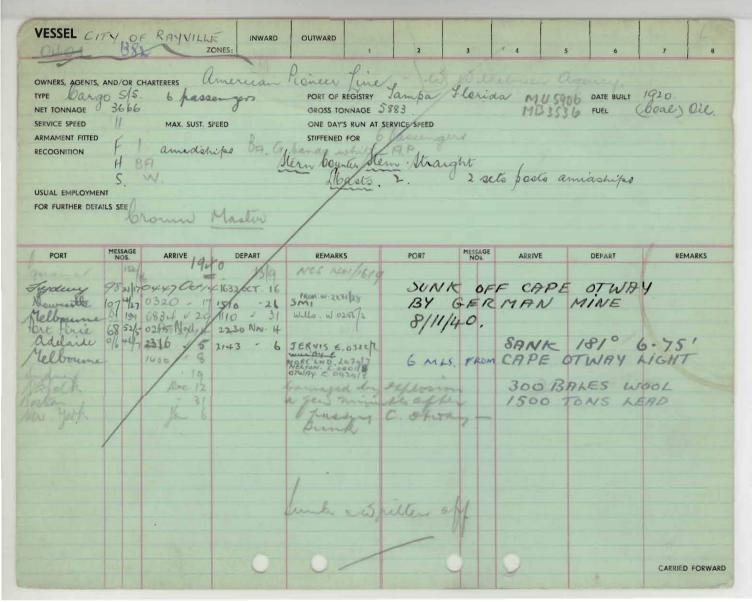

| SEL_CI           | YOF             | DALLAS -     | INWARD       | OUTWARD                      | VA F       |            |                |                          |         |             |             |                                          |
|------------------|-----------------|--------------|--------------|------------------------------|------------|------------|----------------|--------------------------|---------|-------------|-------------|------------------------------------------|
| Estat.           |                 | 7 -          | NES:         | 14                           |            | 2          | 3              | A                        | -5      | 6           | 7           | 8                                        |
| 2000             |                 |              | 9. V Screets | Och 100 300                  |            | 447).      | oper           | ator.                    |         | USAS        | 05.         |                                          |
| OWNERS, AGENTS,  |                 | HARTERERS .  | louthern     | PORT OF R                    |            | Philale    | apring to      | (0)                      |         | DATE BUILT  | 1910        |                                          |
| NET TONNAGE      | 158             | 76           |              | GROSS TO                     |            | 2559       | 1              | 12112                    |         | FUEL ON     |             |                                          |
| SERVICE SPEED    | , -             | MAX, SUST, S | PEED         |                              | RUN AT SER |            |                |                          |         |             |             | 1                                        |
| ARMAMENT FITTED  |                 |              |              | STIFFENED                    | FOR        |            |                |                          |         |             |             |                                          |
| RECOGNITION /    | - 1 4           | IMID - GREY  |              | Stein                        | Straigs    | at 00.     |                |                          |         | alundra     | lea         |                                          |
| +                | 1:- GA          | REY          |              | Steven.                      |            | x          | 1 1/4          | 8 00                     |         |             | 1           |                                          |
|                  | -               | REY          |              | Marti -                      | 2          |            | 11             | J. 1.                    | 1       | 1           | veso Lyd    | 26/7                                     |
| USUAL EMPLOYMEN  |                 |              |              |                              |            |            | W.             | 4 3                      |         |             | 0           | 4 3                                      |
| FOR FURTHER DETA | IL'S SEE        |              |              |                              |            |            | 10             | 20                       |         | 2           | 0 - 1       | he 29/                                   |
| 19+3.            |                 |              |              |                              |            |            | Lpm            | far                      | 6 2     | report L    | Lep 1       | 1 1/2                                    |
| PORT             | MESSAGE<br>NOS. | ARRIVE       | DEPART       | REMAR                        | KS         | PORT       | MESSAC<br>NOS. | GE ARRIV                 | E       | DEPART      | REN         | MARKS                                    |
| Baltimore        | 92/2            | Job 6        |              |                              | - 3 2      | avneville  | 1 15           | 8 1600 de                | 1 100 0 | 3450121     | en torgo    | 3/0                                      |
| Guartanam        | 89/20           | may 19       |              |                              | 1          | Brisber    |                | 0635 0                   |         | 942-29      |             |                                          |
| Ealboa           | 91/3            | 11           | 0600 may 29  | 91. Eng                      | 295/3/     | 1          |                | Fany p) d                | 1-lete  |             | Byllon E    | 2015/23                                  |
| the bone         |                 | Chily        | - 7          | dwerbed to                   | 4713NB.    | Lyane      | 2 88           | 2008 Tu                  | 1003    |             | STEPPENS.   | 3.011573                                 |
| Melbourne        | To make         |              |              | how dwerk                    |            | 5          | 1 4            |                          | 1944.   |             | 1           | 7.                                       |
| Actioned &       | 571,109         |              | . 0          | Route 100                    | 93         | Typhiner   | 7. 44.         | 1/4                      | 0       | 110 June 7  | proceed by  | 1 12 2 6 6 6 6 6 6 6 6 6 6 6 6 6 6 6 6 6 |
| alrefland        | 1/6-12          | Db15 July of | 2100 July 8  | In Koul                      | 40 7/0/4   | white to   | Latery 101     | - A                      |         | U           |             |                                          |
| depency "        | 3/6/21          | 2306 - 17    | 2145 ang 26, | 6 Symiles o                  | 66 (       | Joursillo  | 12 - 10        |                          |         | 150 -21     | being lace  | 1447219                                  |
| Wall Street Co.  |                 |              | (1)          | Boyd Obcard<br>Bossiply Ence | County.    | meloc      | July 35 9      | 0740-                    | 2901    |             | 41          | 4.570                                    |
|                  |                 | 7-37-1-1     | -            |                              |            |            |                |                          |         | 30 - 080    | CC.         | - 47227                                  |
| Brisbane.        | 31 30           | May 17 30    | 01 1 70      | QL9                          |            | Verrileone | 19/            | 2150 Le                  |         |             |             | -                                        |
| downs wills      | 20 31           | The said and | D( 0 - 30    | Versel as                    |            | Lolland    | i 123          | 16 16                    |         | 220 NOV ( Z | tarne V. R. | 17045                                    |
| malne Bay        | - 1             |              |              | Cajec Doroft                 | my Guen    | manne      | 12             | 08301                    |         | 200/24Hov   |             | 1-6.5                                    |
|                  |                 |              |              | at 1220 21                   | 21. 75/0   | 11         | -              | nasal.                   |         |             |             | -7 740                                   |
|                  |                 | Ke           |              | annea                        |            | Holland    | 14 20/         | 8 NO0                    |         |             |             |                                          |
|                  |                 |              |              | 2252/8                       |            |            | Sug (43)       | 121/12 /                 | in tent | ing conditi | ion Hollan  | die de.                                  |
|                  |                 | de           | e daylight   |                              | an shared  | ()         |                | /                        |         | d           | 1           |                                          |
|                  |                 |              |              | some day                     | egt 1/9.   | 1          |                |                          |         | _           |             | State of the last                        |
|                  |                 |              |              | TANCROT TO J                 |            | 1          |                |                          |         |             |             |                                          |
|                  |                 |              |              | CALEDOWIAN                   |            |            |                |                          |         |             | 10-1-10     | -11                                      |
|                  |                 |              |              | fraction direct              |            |            |                |                          |         |             | CARRIED     | FORWARD                                  |
|                  |                 |              |              | _                            |            |            |                | of the latest states and |         |             |             | and the same of                          |