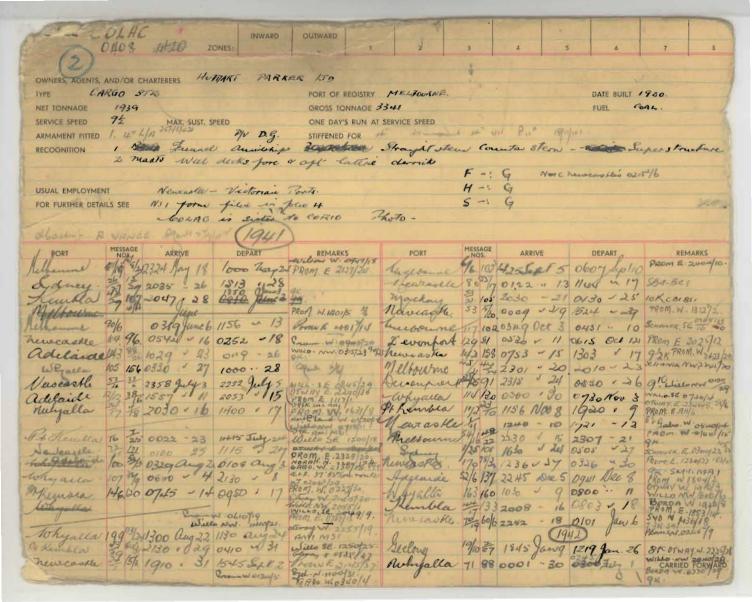

|                 | 3200 let 14  | AND I        | A.M. 1 M.E.)             | Sydney       | 201 50          | 1600 days    |              | P. V. Trials                               |
| Miembla        | 90 47           | 0230 / 17    | 2200 - 17    | JERVIS SE OGEST          | a Osydny     | - %             | 1            | 2355 - 8     |                                            |
| Newseste       | 344 8 1 2 m     | 1124 18      | 1582 119     | PROMS & COOK             | 5 Kemberd    | 127 115         | 0450 Mas. 9  | 0710 - 16    |                                            |
|                |                 |              |              |                          | -            | -               |              | -            |                                            |



|     | Comments.