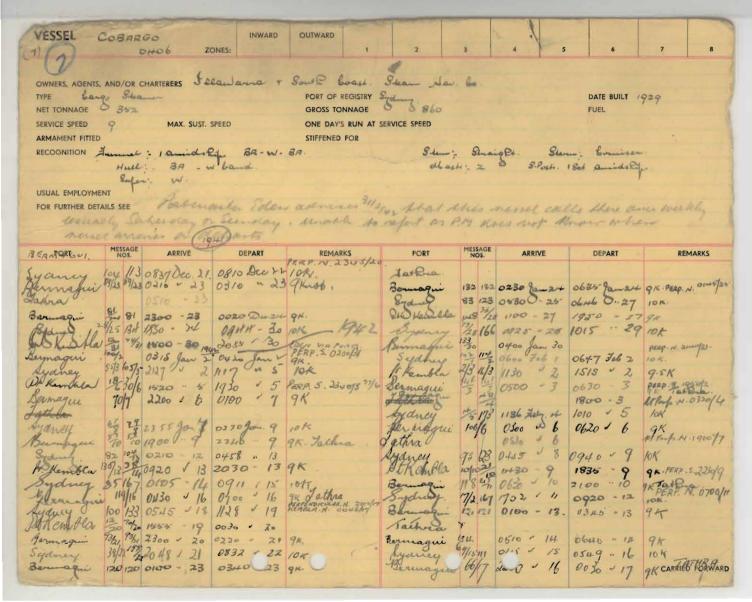

1645 Dec. 1 Sydney 376 182 1515 " 15 1145 # 16 1920 - 1 gathia 9K Dattra PERF. P. 0910/3 0320 - 17 0500 - 17 Bernage = 172 1602 Dec 11 VOK Hormoni 0700 /18 123 123 0615 - 18 Anderdy 63 152 0112-10 136/5 0545 94 Juthon Bermagnet 0800 1255 " 20 1014 PERPENDICULAR -N-2200/6. Hamble 13/21 3/21/18/5 2210-20 Vathra 0750 103 117 0653 dennagui 83/22/915 - 21 0001 17 0345 112/9 0240 9K Vathra dyaney 7231721930 - 22 0948, 23 Part 8. 2020/25 Perfecial N 0810/10. 13926/11 0745 Herbla Mermagili 16/11 6/12 1742 1255 Ay drey Ly drey (0001, 0goy 26 1202 127 126 126 05/10" 0720 " 12 9k Jathra Kusela 2/28/28/1659 1 27 Parfeed - 5, 2200/2 2030 27 10K. 17 9/ 3.0520 14 26 260 Thinker 32 1020 . 29 Thembela 2130 29 ION Prop N blooding 166 116 0320 P500 1350 Barmagni 1429 1 18 10K lang 8.2245/18 器 183 1914 0846



| 1902          |                 |              |             |                       |              |