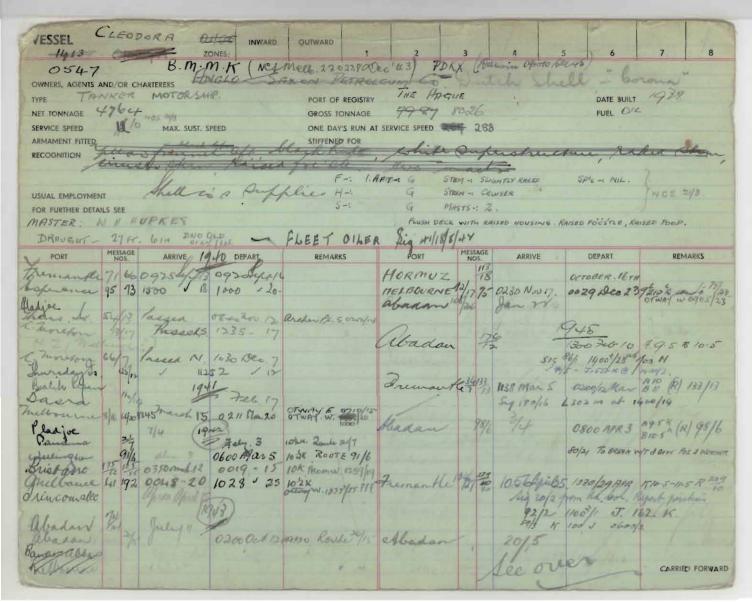

| SEL_CI           | YOF             | DALLAS -     | INWARD       | OUTWARD                      | VA F       |            |                |                          |         |             |             |                                          |
|------------------|-----------------|--------------|--------------|------------------------------|------------|------------|----------------|--------------------------|---------|-------------|-------------|------------------------------------------|
| Estat.           |                 | 7 -          | NES:         | 14                           |            | 2          | 3              | A                        | -5      | 6           | 7           | 8                                        |
| 2000             |                 |              | 9. V Screets | Och 100 300                  |            | 447).      | oper           | ator.                    |         | USAS        | 05.         |                                          |
| OWNERS, AGENTS,  |                 | HARTERERS .  | louthern     | PORT OF R                    |            | Philale    | apring to      | (0)                      |         | DATE BUILT  | 1910        |                                          |
| NET TONNAGE      | 158             | 76           |              | GROSS TO                     |            | 2559       | 1              | 12112                    |         | FUEL ON     |             |                                          |
| SERVICE SPEED    | , -             | MAX, SUST, S | PEED         |                              | RUN AT SER |            |                |                          |         |             |             | 1                                        |
| ARMAMENT FITTED  |                 |              |              | STIFFENED                    | FOR        |            |                |                          |         |             |             |                                          |
| RECOGNITION /    | - 1 4           | IMID - GREY  |              | Stein                        | Straigs    | at 00.     |                |                          |         | alundra     | lea         |                                          |
| +                | 1:- GA          | REY          |              | Steven.                      |            | x          | 1 1/4          | 8 00                     |         |             | 1           |                                          |
|                  | -               | REY          |              | Marti -                      | 2          |            | 11             | J. 1.                    | 1       | 1           | veso Lyd    | 26/7                                     |
| USUAL EMPLOYMEN  |                 |              |              |                              |            |            | W.             | 4 3                      |         |             | 0           | 4 3                                      |
| FOR FURTHER DETA | IL'S SEE        |              |              |                              |            |            | 10             | 20                       |         | 2           | 0 - 1       | he 29/                                   |
| 19+3.            |                 |              |              |                              |            |            | Lpm            | far                      | 6 2     | report L    | Lep 1       | 1 1/2                                    |
| PORT             | MESSAGE<br>NOS. | ARRIVE       | DEPART       | REMAR                        | KS         | PORT       | MESSAC<br>NOS. | GE ARRIV                 | E       | DEPART      | REN         | MARKS                                    |
| Baltimore        | 92/2            | Job 6        |              |                              | - 3 2      | avneville  | 1 15           | 8 1600 de                | 1 100 0 | 3450121     | en torgo    | 3/0                                      |
| Guartanam        | 89/20           | may 19       |              |                              | 1          | Brisber    |                | 0635 0                   |         | 942-29      |             |                                          |
| Ealboa           | 91/3            | 11           | 0600 may 29  | 91. Eng                      | 295/3/     | 1          |                | Fany p) d                | 1-lete  |             | Byllon E    | 2015/23                                  |
| the bone         |                 | Chily        | - 7          | dwerbed to                   | 4713NB.    | Lyane      | 2 88           | 2008 Tu                  | 1003    |             | STEPPENS.   | 3.011573                                 |
| Melbourne        | To make         |              |              | how dwerk                    |            | 5          | 1 4            |                          | 1944.   |             | 1           | 7.                                       |
| Actioned &       | 571,109         |              | . 0          | Route 100                    | 93         | Typhiner   | 7. 44.         | 1/4                      | 0       | 110 June 7  | proceed by  | 1 12 2 6 6 6 6 6 6 6 6 6 6 6 6 6 6 6 6 6 |
| alrefland        | 1/6-12          | Db15 July of | 2100 July 8  | In Koul                      | 40 7/0/4   | white to   | Latery 101     | - A                      |         | U           |             |                                          |
| depency "        | 3/6/21          | 2306 - 17    | 2145 ang 26, | 6 Symiles o                  | 66 (       | Joursillo  | 12 - 10        |                          |         | 150 -21     | being lace  | 1447219                                  |
| Wall Street Co.  |                 |              | (1)          | Boyd Obcard<br>Bossiply Ence | County.    | meloc      | July 35 9      | 0740-                    | 2901    |             | 41          | 4.570                                    |
|                  |                 | 7-37-1-1     | -            |                              |            |            |                |                          |         | 30 - 080    | CC.         | - 47227                                  |
| Brisbane.        | 31 30           | May 17 30    | 01 1 70      | QL9                          |            | Verrileone | 19/            | 2150 Le                  |         |             |             | -                                        |
| downs wills      | 20 31           | The said and | D( 0 - 30    | Versel as                    |            | Lolland    | i 123          | 16 16                    |         | 220 NOV ( Z | tarne V. R. | 17045                                    |
| malne Bay        | - 1             |              |              | Cajec Doroft                 | my Guen    | manne      | 12             | 08301                    |         | 200/24Hov   |             | 1-6.5                                    |
|                  |                 |              |              | at 1220 21                   | 21. 75/0   | 11         | -              | nasal.                   |         |             |             | -7 740                                   |
|                  |                 | Ke           |              | annea                        |            | Holland    | 14 20/         | 8 NO0                    |         |             |             |                                          |
|                  |                 |              |              | 2252/8                       |            |            | Sug (43)       | 121/12 /                 | in tent | ing conditi | ion Hollan  | die de.                                  |
|                  |                 | de           | e daylight   |                              | an shared  | ()         |                | /                        |         | d           | 1           |                                          |
|                  |                 |              |              | some day                     | egt 1/9.   | 1          |                |                          |         | _           |             | State of the last                        |
|                  |                 |              |              | TANCROT TO J                 |            | 1          |                |                          |         |             |             |                                          |
|                  |                 |              |              | CALEDOWIAN                   |            |            |                |                          |         |             | 10-1-10     | -11                                      |
|                  |                 |              |              | fraction direct              |            |            |                |                          |         |             | CARRIED     | FORWARD                                  |
|                  |                 |              |              | _                            |            |            |                | of the latest states and |         |             |             | and the same of                          |