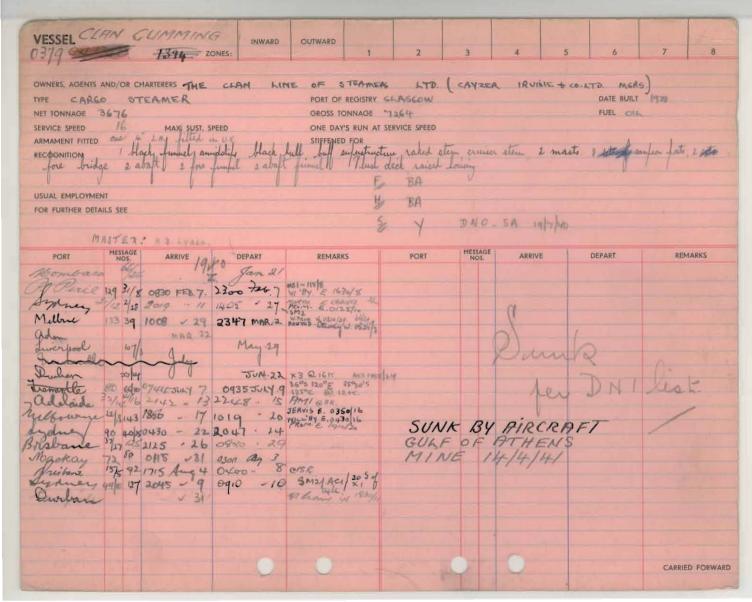

| SEL_CI           | YOF             | DALLAS -     | INWARD       | OUTWARD                      | VA F       |            |                |                          |         |             |             |                                          |
|------------------|-----------------|--------------|--------------|------------------------------|------------|------------|----------------|--------------------------|---------|-------------|-------------|------------------------------------------|
| Estat.           |                 | 7 -          | NES:         | 14                           |            | 2          | 3              | A                        | -5      | 6           | 7           | 8                                        |
| 2000             |                 |              | 9. V Screets | Och 100 300                  |            | 447).      | oper           | ator.                    |         | USAS        | 05.         |                                          |
| OWNERS, AGENTS,  |                 | HARTERERS .  | louthern     | PORT OF R                    |            | Philale    | apring to      | (0)                      |         | DATE BUILT  | 1910        |                                          |
| NET TONNAGE      | 158             | 76           |              | GROSS TO                     |            | 2559       | 1              | 12112                    |         | FUEL ON     |             |                                          |
| SERVICE SPEED    | , -             | MAX, SUST, S | PEED         |                              | RUN AT SER |            |                |                          |         |             |             | 1                                        |
| ARMAMENT FITTED  |                 |              |              | STIFFENED                    | FOR        |            |                |                          |         |             |             |                                          |
| RECOGNITION /    | - 1 4           | IMID - GREY  |              | Stein                        | Straigs    | at 00.     |                |                          |         | alundra     | lea         |                                          |
| +                | 1:- GA          | REY          |              | Steven.                      |            | x          | 1 1/4          | 8 00                     |         |             | 1           |                                          |
|                  | -               | REY          |              | Marti -                      | 2          |            | 11             | J. 1.                    | 1       | 1           | veso Lyd    | 26/7                                     |
| USUAL EMPLOYMEN  |                 |              |              |                              |            |            | W.             | 4 3                      |         |             | 0           | 4 3                                      |
| FOR FURTHER DETA | IL'S SEE        |              |              |                              |            |            | 10             | 20                       |         | 2           | 0 - 1       | he 29/                                   |
| 19+3.            |                 |              |              |                              |            |            | Lpm            | far                      | 6 2     | report L    | Lep 1       | 1 1/2                                    |
| PORT             | MESSAGE<br>NOS. | ARRIVE       | DEPART       | REMAR                        | KS         | PORT       | MESSAC<br>NOS. | GE ARRIV                 | E       | DEPART      | REN         | MARKS                                    |
| Baltimore        | 92/2            | Job 6        |              |                              | - 3 2      | avneville  | 1 15           | 8 1600 de                | 1 100 0 | 3450121     | en torgo    | 3/0                                      |
| Guartanam        | 89/20           | may 19       |              |                              | 1          | Brisber    |                | 0635 0                   |         | 942-29      |             |                                          |
| Ealboa           | 91/3            | 11           | 0600 may 29  | 91. Eng                      | 295/3/     | 1          |                | Fany p) d                | 1-lete  |             | Byllon E    | 2015/23                                  |
| the bone         |                 | Chily        | - 7          | dwerbed to                   | 4713NB.    | Lyane      | 2 88           | 2008 Tu                  | 1003    |             | STEPPENS.   | 3.011573                                 |
| Melbourne        | To make         |              |              | how dwerk                    |            | 5          | 1 4            |                          | 1944.   |             | 1           | 7.                                       |
| Actioned &       | 571,109         |              | . 0          | Route 100                    | 93         | Typhiner   | 7. 44.         | 1/4                      | 0       | 110 June 7  | proceed by  | 1 12 2 6 6 6 6 6 6 6 6 6 6 6 6 6 6 6 6 6 |
| alrefland        | 1/6-12          | Db15 July of | 2100 July 8  | In Koul                      | 40 7/0/4   | white to   | Latery 101     | - A                      |         | U           |             |                                          |
| depency "        | 3/6/21          | 2306 - 17    | 2145 ang 26, | 6 Symiles o                  | 66 (       | Joursillo  | 12 - 10        |                          |         | 150 -21     | being lace  | 1447219                                  |
| Wall Street Co.  |                 |              | (1)          | Boyd Obcard<br>Bossiply Ence | County.    | meloc      | July 35 9      | 0740-                    | 2901    |             | 41          | 4.570                                    |
|                  |                 | 7-37-1-1     | -            |                              |            |            |                |                          |         | 30 - 080    | CC.         | - 47227                                  |
| Brisbane.        | 31 30           | May 17 30    | 01 1 70      | QL9                          |            | Verrileone | 19/            | 2150 Le                  |         |             |             | -                                        |
| downs wills      | 20 31           | The said and | D( 0 - 30    | Versel as                    |            | Lolland    | i 123          | 16 16                    |         | 220 NOV ( Z | tarne V. R. | 17045                                    |
| malne Bay        | - 1             |              |              | Cajec Doroft                 | my Guen    | manne      | 12             | 08301                    |         | 200/24Hov   |             | 1-6.5                                    |
|                  |                 |              |              | at 1220 21                   | 21. 75/0   | 11         | -              | nasal.                   |         |             |             | -7 740                                   |
|                  |                 | Ke           |              | annea                        |            | Holland    | 14 20/         | 8 NO0                    |         |             |             |                                          |
|                  |                 |              |              | 2252/8                       |            |            | Sug (43)       | 121/12 /                 | in tent | ing conditi | ion Hollan  | die de.                                  |
|                  |                 | de           | e daylight   |                              | an shared  | ()         |                | /                        |         | d           | 1           |                                          |
|                  |                 |              |              | some day                     | egt 1/9.   | 1          |                |                          |         | _           |             | State of the last                        |
|                  |                 |              |              | TANCROT TO J                 |            | 1          |                |                          |         |             |             |                                          |
|                  |                 |              |              | CALEDOWIAN                   |            |            |                |                          |         |             | 10-1-10     | -11                                      |
|                  |                 |              |              | fraction direct              |            |            |                |                          |         |             | CARRIED     | FORWARD                                  |
|                  |                 |              |              | _                            |            |            |                | of the latest states and |         |             |             | and the same of                          |