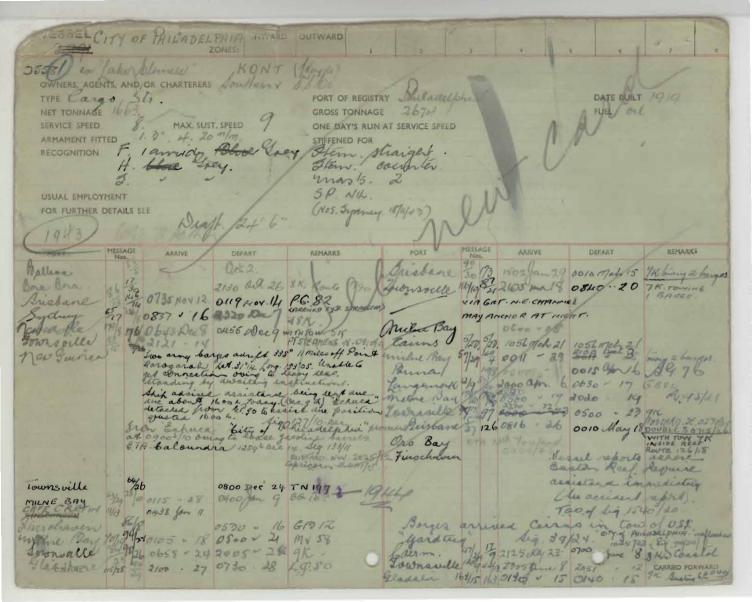

| SEL_CI           | YOF             | DALLAS -     | INWARD       | OUTWARD                      | VA F       |            |                |                          |         |             |             |                                          |
|------------------|-----------------|--------------|--------------|------------------------------|------------|------------|----------------|--------------------------|---------|-------------|-------------|------------------------------------------|
| Estat.           |                 | 7 -          | NES:         | 14                           |            | 2          | 3              | A                        | -5      | 6           | 7           | 8                                        |
| 2000             |                 |              | 9. V Screets | Och 100 300                  |            | 447).      | oper           | ator.                    |         | USAS        | 05.         |                                          |
| OWNERS, AGENTS,  |                 | HARTERERS .  | louthern     | PORT OF R                    |            | Philale    | apring to      | (0)                      |         | DATE BUILT  | 1910        |                                          |
| NET TONNAGE      | 158             | 76           |              | GROSS TO                     |            | 2559       | 1              | 12112                    |         | FUEL ON     |             |                                          |
| SERVICE SPEED    | , -             | MAX, SUST, S | PEED         |                              | RUN AT SER |            |                |                          |         |             |             | 1                                        |
| ARMAMENT FITTED  |                 |              |              | STIFFENED                    | FOR        |            |                |                          |         |             |             |                                          |
| RECOGNITION /    | - 1 4           | IMID - GREY  |              | Stein                        | Straigs    | at 00.     |                |                          |         | alundra     | lea         |                                          |
| +                | 1:- GA          | REY          |              | Steven.                      |            | x          | 1 1/4          | 8 00                     |         |             | 1           |                                          |
|                  | -               | REY          |              | Marti -                      | 2          |            | 11             | J. 1.                    | 1       | 1           | veso Lyd    | 26/7                                     |
| USUAL EMPLOYMEN  |                 |              |              |                              |            |            | W.             | 4 3                      |         |             | 0           | 4 3                                      |
| FOR FURTHER DETA | IL'S SEE        |              |              |                              |            |            | 10             | 20                       |         | 2           | 0 - 1       | he 29/                                   |
| 19+3.            |                 |              |              |                              |            |            | Lpm            | far                      | 6 2     | report L    | Lep 1       | 1 1/2                                    |
| PORT             | MESSAGE<br>NOS. | ARRIVE       | DEPART       | REMAR                        | KS         | PORT       | MESSAC<br>NOS. | GE ARRIV                 | E       | DEPART      | REN         | MARKS                                    |
| Baltimore        | 92/2            | Job 6        |              |                              | - 3 2      | avneville  | 1 15           | 8 1600 de                | 1 100 0 | 3450121     | en torgo    | 3/0                                      |
| Guartanam        | 89/20           | may 19       |              |                              | 1          | Brisber    |                | 0635 0                   |         | 942-29      |             |                                          |
| Ealboa           | 91/3            | 11           | 0600 may 29  | 91. Eng                      | 295/3/     | 1          |                | Fany p) d                | 1-lete  |             | Byllon E    | 2015/23                                  |
| the bone         |                 | Chily        | - 7          | dwerbed to                   | 4713NB.    | Lyane      | 2 88           | 2008 Tu                  | 1003    |             | STEPPENS.   | 3.011573                                 |
| Melbourne        | To make         |              |              | how dwerk                    |            | 5          | 1 4            |                          | 1944.   |             | 1           | 7.                                       |
| Actioned &       | 571,109         |              | . 0          | Route 100                    | 93         | Typhiner   | 7. 44.         | 1/4                      | 0       | 110 June 7  | proceed by  | 1 12 2 6 6 6 6 6 6 6 6 6 6 6 6 6 6 6 6 6 |
| alrefland        | 1/6-12          | Db15 July of | 2100 July 8  | In Koul                      | 40 7/0/4   | white to   | Latery 101     | - A                      |         | U           |             |                                          |
| depency "        | 3/6/21          | 2306 - 17    | 2145 ang 26, | 6 Symiles o                  | 66 (       | Joursillo  | 12 - 10        |                          |         | 150 -21     | being lace  | 1447219                                  |
| Wall Street Co.  |                 |              | (1)          | Boyd Obcard<br>Bossiply Ence | County.    | meloc      | July 35 9      | 0740-                    | 2901    |             | 41          | 4.570                                    |
|                  |                 | 7-37-1-1     | -            |                              |            |            |                |                          |         | 30 - 080    | CC.         | - 47227                                  |
| Brisbane.        | 31 30           | May 17 30    | 01 1 70      | QL9                          |            | Verrileone | 19/            | 2150 Le                  |         |             |             | -                                        |
| downs wills      | 20 31           | The said and | D( 0 - 30    | Versel as                    |            | Lolland    | i 123          | 16 16                    |         | 220 NOV ( Z | tarne V. R. | 17045                                    |
| malne Bay        | - 1             |              |              | Cajec Doroft                 | my Guen    | manne      | 12             | 08301                    |         | 200/24Hov   |             | 1-6.5                                    |
|                  |                 |              |              | at 1220 21                   | 21. 75/0   | 11         | -              | nasal.                   |         |             |             | -7 740                                   |
|                  |                 | Ke           |              | annea                        |            | Holland    | 14 20/         | 8 NO0                    |         |             |             |                                          |
|                  |                 |              |              | 2252/8                       |            |            | Sug (43)       | 121/12 /                 | in tent | ing conditi | ion Hollan  | die de.                                  |
|                  |                 | de           | e daylight   |                              | an shared  | ()         |                | /                        |         | d           | 1           |                                          |
|                  |                 |              |              | some day                     | egt 1/9.   | 1          |                |                          |         | _           |             | State of the last                        |
|                  |                 |              |              | TANCROT TO J                 |            | 1          |                |                          |         |             |             |                                          |
|                  |                 |              |              | CALEDOWIAN                   |            |            |                |                          |         |             | 10-1-10     | -11                                      |
|                  |                 |              |              | fraction direct              |            |            |                |                          |         |             | CARRIED     | FORWARD                                  |
|                  |                 |              |              | _                            |            |            |                | of the latest states and |         |             |             | and the same of                          |