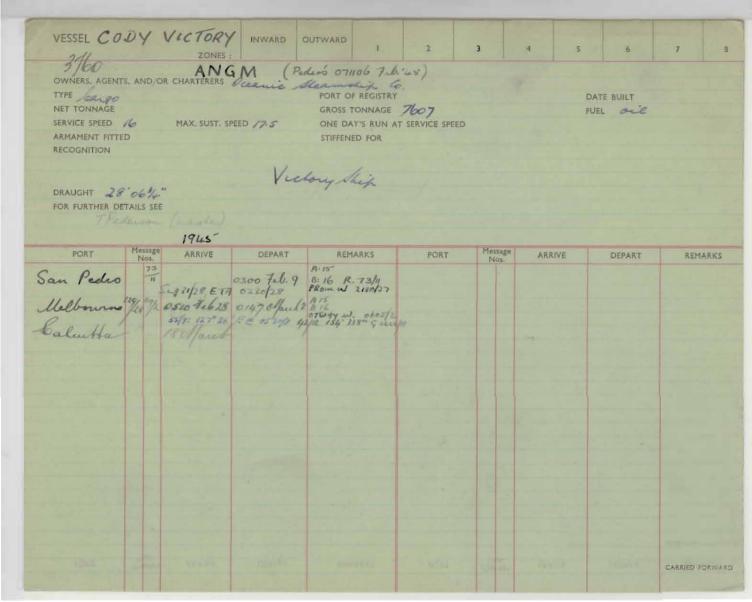

|                                         |             |               | 100     |              |         |            |        |              |             |       |
|                            |           |                                         |             |               | 1       |              | 3       |            |        |              |             |       |
|                            | 100       |                                         |             |               | -       |              | -       |            |        | -0-1         | CARRIED FOR | RWARD |
|                            | Male .    |                                         |             |               |         |              |         |            |        |              |             |       |



| VESSEL ST                                                                                 | 45                                                 | (COCH                                             | HANNARD C                                        | DUTWARD         | 2             | 3                 | 4      | 5     | 6      | 7          | 8      |  |  |  |  |
|-------------------------------------------------------------------------------------------|----------------------------------------------------|---------------------------------------------------|--------------------------------------------------|-----------------|---------------|-------------------|--------|-------|--------|------------|--------|--|--|--|--|
| AAM COWNERS, AGENT