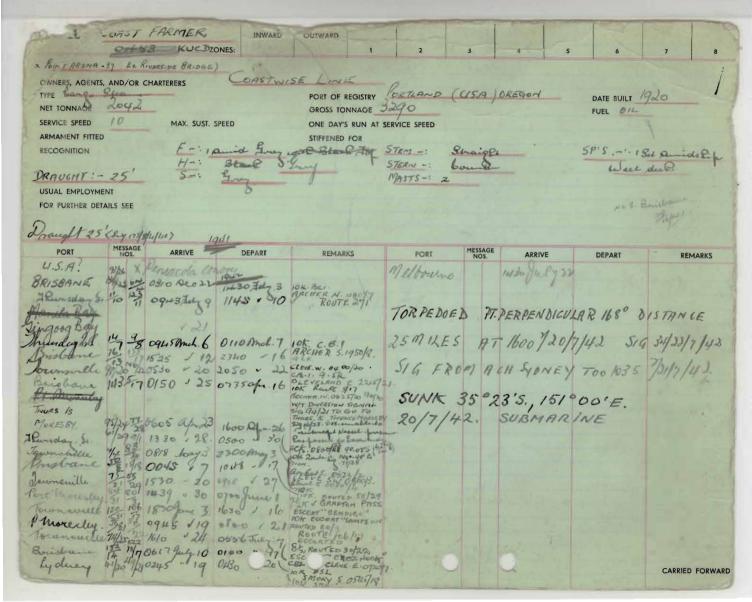

| -        |             | 4        | -         |

1015B



| OWNERS, AGENTS, AND/OR CHARTERERS Coastwise Line.  TYPE Carga Steamer PORT OF REGISTRY Portland U.S.A. DATE BUILT 1920.