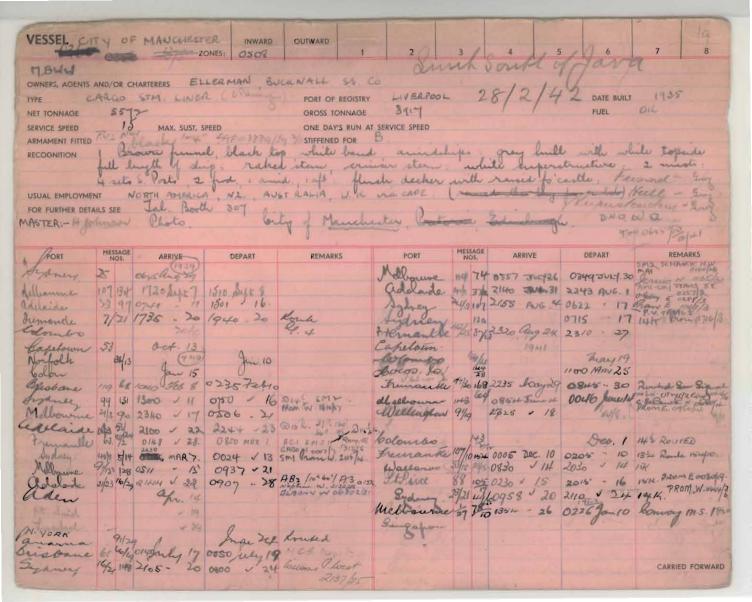

| SEL_CI           | YOF             | DALLAS -     | INWARD       | OUTWARD                      | VA F       |            |                |                          |         |             |             |                                          |
|------------------|-----------------|--------------|--------------|------------------------------|------------|------------|----------------|--------------------------|---------|-------------|-------------|------------------------------------------|
| Estat.           |                 | 7 -          | NES:         | 14                           |            | 2          | 3              | A                        | -5      | 6           | 7           | 8                                        |
| 2000             |                 |              | 9. V Screets | Och 100 300                  |            | 447).      | oper           | ator.                    |         | USAS        | 05.         |                                          |
| OWNERS, AGENTS,  |                 | HARTERERS .  | louthern     | PORT OF R                    |            | Philale    | apring to      | (0)                      |         | DATE BUILT  | 1910        |                                          |
| NET TONNAGE      | 158             | 76           |              | GROSS TO                     |            | 2559       | 1              | 12112                    |         | FUEL ON     |             |                                          |
| SERVICE SPEED    | , -             | MAX, SUST, S | PEED         |                              | RUN AT SER |            |                |                          |         |             |             | 1                                        |
| ARMAMENT FITTED  |                 |              |              | STIFFENED                    | FOR        |            |                |                          |         |             |             |                                          |
| RECOGNITION /    | - 1 4           | IMID - GREY  |              | Stein                        | Straigs    | at 00.     |                |                          |         | alundra     | lea         |                                          |
| +                | 1:- GA          | REY          |              | Steven.                      |            | x          | 1 1/4          | 8 00                     |         |             | 1           |                                          |
|                  | -               | REY          |              | Marti -                      | 2          |            | 11             | J. 1.                    | 1       | 1           | veso Lyd    | 26/7                                     |
| USUAL EMPLOYMEN  |                 |              |              |                              |            |            | W.             | 4 3                      |         |             | 0           | 4 3                                      |
| FOR FURTHER DETA | IL'S SEE        |              |              |                              |            |            | 10             | 20                       |         | 2           | 0 - 1       | he 29/                                   |
| 19+3.            |                 |              |              |                              |            |            | Lpm            | far                      | 6 2     | report L    | Lep 1       | 1 1/2                                    |
| PORT             | MESSAGE<br>NOS. | ARRIVE       | DEPART       | REMAR                        | KS         | PORT       | MESSAC<br>NOS. | GE ARRIV                 | E       | DEPART      | REN         | MARKS                                    |
| Baltimore        | 92/2            | Job 6        |              |                              | - 3 2      | avneville  | 1 15           | 8 1600 de                | 1 100 0 | 3450121     | en torgo    | 3/0                                      |
| Guartanam        | 89/20           | may 19       |              |                              | 1          | Brisber    |                | 0635 0                   |         | 942-29      |             |                                          |
| Ealboa           | 91/3            | 11           | 0600 may 29  | 91. Eng                      | 295/3/     | 1          |                | Fany p) d                | 1-lete  |             | Byllon E    | 2015/23                                  |
| the bone         |                 | Chily        | - 7          | dwerbed to                   | 4713NB.    | Lyane      | 2 88           | 2008 Tu                  | 1003    |             | STEPPENS.   | 3.011573                                 |
| Melbourne        | To make         |              |              | how dwerk                    |            | 5          | 1 4            |                          | 1944.   |             | 1           | 7.                                       |
| Actioned &       | 571,109         |              | . 0          | Route 100                    | 93         | Typhiner   | 7. 44.         | 1/4                      | 0       | 110 June 7  | proceed by  | 1 12 2 6 6 6 6 6 6 6 6 6 6 6 6 6 6 6 6 6 |
| alrefland        | 1/6-12          | Db15 July of | 2100 July 8  | In Koul                      | 40 7/0/4   | white to   | Latery 101     | - A                      |         | U           |             |                                          |
| depency "        | 3/6/21          | 2306 - 17    | 2145 ang 26, | 6 Symiles o                  | 66 (       | Joursillo  | 12 - 10        |                          |         | 150 -21     | being lace  | 1447219                                  |
| Wall Street Co.  |                 |              | (1)          | Boyd Obcard<br>Bossiply Ence | County.    | meloc      | July 35 9      | 0740-                    | 2901    |             | 41          | 4.570                                    |
|                  |                 | 7-37-1-1     | -            |                              |            |            |                |                          |         | 30 - 080    | CC.         | - 47227                                  |
| Brisbane.        | 31 30           | May 17 30    | 01 1 70      | QL9                          |            | Verrileone | 19/            | 2150 Le                  |         |             |             | -                                        |
| downs wills      | 20 31           | The said and | D( 0 - 30    | Versel as                    |            | Lolland    | i 123          | 16 16                    |         | 220 NOV ( Z | tarne V. R. | 17045                                    |
| malne Bay        | - 1             |              |              | Cajec Doroft                 | my Guen    | manne      | 12             | 08301                    |         | 200/24Hov   |             | 1-6.5                                    |
|                  |                 |              |              | at 1220 21                   | 21. 75/0   | 11         | -              | nasal.                   |         |             |             | -7 740                                   |
|                  |                 | Ke           |              | annea                        |            | Holland    | 14 20/         | 8 NO0                    |         |             |             |                                          |
|                  |                 |              |              | 2252/8                       |            |            | Sug (43)       | 121/12 /                 | in tent | ing conditi | ion Hollan  | die de.                                  |
|                  |                 | de           | e daylight   |                              | an shared  | ()         |                | /                        |         | d           | 1           |                                          |
|                  |                 |              |              | some day                     | egt 1/9.   | 1          |                |                          |         | _           |             | State of the last                        |
|                  |                 |              |              | TANCROT TO J                 |            | 1          |                |                          |         |             |             |                                          |
|                  |                 |              |              | CALEDOWIAN                   |            |            |                |                          |         |             | 10-1-10     | -11                                      |
|                  |                 |              |              | fraction direct              |            |            |                |                          |         |             | CARRIED     | FORWARD                                  |
|                  |                 |              |              | _                            |            |            |                | of the latest states and |         |             |             | and the same of                          |