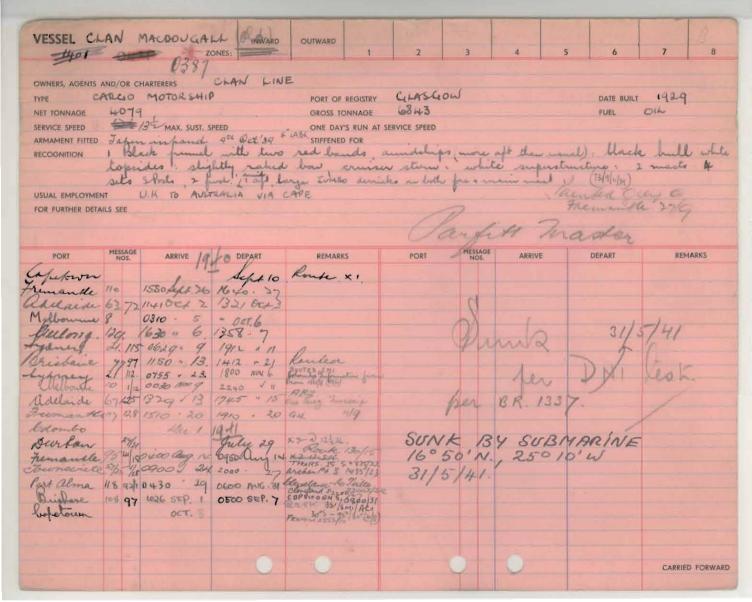

| SEL_CI           | YOF             | DALLAS -     | INWARD       | OUTWARD                      | VA F       |            |                |                          |         |             |             |                                          |
|------------------|-----------------|--------------|--------------|------------------------------|------------|------------|----------------|--------------------------|---------|-------------|-------------|------------------------------------------|
| Estat.           |                 | 7 -          | NES:         | 14                           |            | 2          | 3              | A                        | -5      | 6           | 7           | 8                                        |
| 2000             |                 |              | 9. V Screets | Och 100 300                  |            | 447).      | oper           | ator.                    |         | USAS        | 05.         |                                          |
| OWNERS, AGENTS,  |                 | HARTERERS .  | louthern     | PORT OF R                    |            | Philale    | apring to      | (0)                      |         | DATE BUILT  | 1910        |                                          |
| NET TONNAGE      | 158             | 76           |              | GROSS TO                     |            | 2559       | 1              | 12112                    |         | FUEL ON     |             |                                          |
| SERVICE SPEED    | , -             | MAX, SUST, S | PEED         |                              | RUN AT SER |            |                |                          |         |             |             | 1                                        |
| ARMAMENT FITTED  |                 |              |              | STIFFENED                    | FOR        |            |                |                          |         |             |             |                                          |
| RECOGNITION /    | - 1 4           | IMID - GREY  |              | Stein                        | Straigs    | at 00.     |                |                          |         | alundra     | lea         |                                          |
| +                | 1:- GA          | REY          |              | Steven.                      |            | x          | 1 1/4          | 8 00                     |         |             | 1           |                                          |
|                  | -               | REY          |              | Marti -                      | 2          |            | 11             | J. 1.                    | 1       | 1           | veso Lyd    | 26/7                                     |
| USUAL EMPLOYMEN  |                 |              |              |                              |            |            | W.             | 4 3                      |         |             | 0           | 4 3                                      |
| FOR FURTHER DETA | IL'S SEE        |              |              |                              |            |            | 10             | 20                       |         | 2           | 0 - 1       | he 29/                                   |
| 19+3.            |                 |              |              |                              |            |            | Lpm            | far                      | 6 2     | report L    | Lep 1       | 1 1/2                                    |
| PORT             | MESSAGE<br>NOS. | ARRIVE       | DEPART       | REMAR                        | KS         | PORT       | MESSAC<br>NOS. | GE ARRIV                 | E       | DEPART      | REN         | MARKS                                    |
| Baltimore        | 92/2            | Job 6        |              |                              | - 3 2      | avneville  | 1 15           | 8 1600 de                | 1 100 0 | 3450121     | en torgo    | 3/0                                      |
| Guartanam        | 89/20           | may 19       |              |                              | 1          | Brisber    |                | 0635 0                   |         | 942-29      |             |                                          |
| Ealboa           | 91/3            | 11           | 0600 may 29  | 91. Eng                      | 295/3/     | 1          |                | Fany p) d                | 1-lete  |             | Byllon E    | 2015/23                                  |
| the bone         |                 | Chily        | - 7          | dwerbed to                   | 4713NB.    | Lyane      | 2 88           | 2008 Tu                  | 1003    |             | STEPPENS.   | 3.011573                                 |
| Melbourne        | To make         |              |              | how dwerk                    |            | 5          | 1 4            |                          | 1944.   |             | 1           | 7.                                       |
| Actioned &       | 571,109         |              | . 0          | Route 100                    | 93         | Typhiner   | 7. 44.         | 1/4                      | 0       | 110 June 7  | proceed by  | 1 12 2 6 6 6 6 6 6 6 6 6 6 6 6 6 6 6 6 6 |
| alrefland        | 1/6-12          | Db15 July of | 2100 July 8  | In Koul                      | 40 7/0/4   | white to   | Latery 101     | - A                      |         | U           |             |                                          |
| depency "        | 3/6/21          | 2306 - 17    | 2145 ang 26, | 6 Symiles o                  | 66 (       | Joursillo  | 12 - 10        |                          |         | 150 -21     | being lace  | 1447219                                  |
| Wall Street Co.  |                 |              | (1)          | Boyd Obcard<br>Bossiply Ence | County.    | meloc      | July 35 9      | 0740-                    | 2901    |             | 41          | 4.570                                    |
|                  |                 | 7-37-1-1     | -            |                              |            |            |                |                          |         | 30 - 080    | CC.         | - 47227                                  |
| Brisbane.        | 31 30           | May 17 30    | 01 1 70      | QL9                          |            | Verrileone | 19/            | 2150 Le                  |         |             |             | -                                        |
| downs wills      | 20 31           | The said and | D( 0 - 30    | Versel as                    |            | Lolland    | i 123          | 16 16                    |         | 220 NOV ( Z | tarne V. R. | 17045                                    |
| malne Bay        | - 1             |              |              | Cajec Doroft                 | my Guen    | manne      | 12             | 08301                    |         | 200/24Hov   |             | 1-6.5                                    |
|                  |                 |              |              | at 1220 21                   | 21. 75/0   | 11         | -              | nasal.                   |         |             |             | -7 740                                   |
|                  |                 | Ke           |              | annea                        |            | Holland    | 14 20/         | 8 NO0                    |         |             |             |                                          |
|                  |                 |              |              | 2252/8                       |            |            | Sug (43)       | 121/12 /                 | in tent | ing conditi | ion Hollan  | die de.                                  |
|                  |                 | de           | e daylight   |                              | an shared  | ()         |                | /                        |         | d           | 1           |                                          |
|                  |                 |              |              | some day                     | egt 1/9.   | 1          |                |                          |         | _           |             | State of the last                        |
|                  |                 |              |              | TANCROT TO J                 |            | 1          |                |                          |         |             |             |                                          |
|                  |                 |              |              | CALEDOWIAN                   |            |            |                |                          |         |             | 10-1-10     | -11                                      |
|                  |                 |              |              | fraction direct              |            |            |                |                          |         |             | CARRIED     | FORWARD                                  |
|                  |                 |              |              | _                            |            |            |                | of the latest states and |         |             |             | and the same of                          |